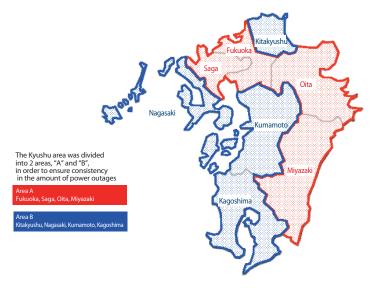

Kyushu has been divided into two power outage areas, "A" and "B", and each of these areas further separated into 30 subgroups. When a planned power outage does indeed become unavoidable, the supply of electricity will be shut off to those customers who are in the area of the groups designated for the applicable time period in accordance with the Power Outage Calendar that we have announced in advance.

## 3 Power outage groups and in-group schedules

The power outage groups are divided into Area A (Fukuoka, Saga, Oita, Miyazaki) and Area B (Kitakyushu, Nagasaki, Kumamoto, Kagoshima).

The monthly Power Outage Calendar is determined based on each area being subdivided into 30 subgroups.