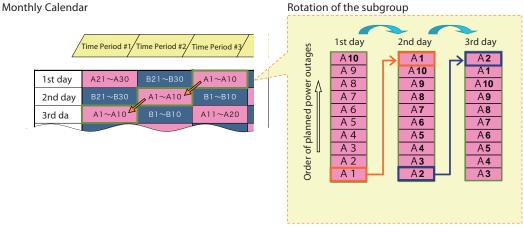

## 3 Power outage groups and in-group schedules

The power outage groups are divided into Area A (Fukuoka, Saga, Oita, Miyazaki) and Area B (Kitakyushu, Nagasaki, Kumamoto, Kagoshima).

The monthly Power Outage Calendar is determined based on each area being subdivided into 30 subgroups.

Even if a power outage is implemented, it may not be applied to all the 10 subgroups. If a power outage is not implemented for any subgroup, that group will be included in the subsequent outage. In this way, the order in which power outages are implemented for the subgroups will change as shown below.