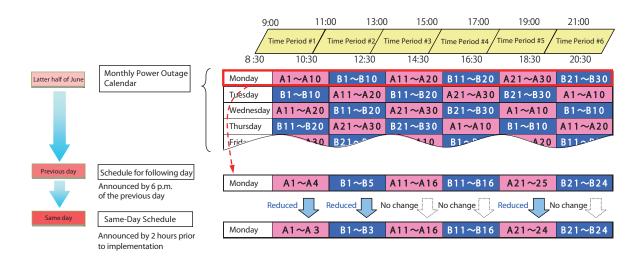

# 2 Overview of planned power outages

The length of time of each power outage would be about 2 hours, but the actual start and end times may shift slightly.

Each day would be divided into six time periods. As about 30 minutes is required to initiate the power outage, assignments are made using the following times.

For example, in Time Period #3, the power outages would start gradually between 12:30 and 1:00 p.m., and would end 2 hours later between 2:30 and 3:00 p.m.

| Power outage ti                                                                        | me periods                                                                       |  |
|----------------------------------------------------------------------------------------|----------------------------------------------------------------------------------|--|
| Time Period #1<br>Time Period #2<br>Time Period #3<br>Time Period #4<br>Time Period #5 | 8:30 – 11:00<br>10:30 – 13:00<br>12:30 – 15:00<br>14:30 – 17:00<br>16:30 – 19:00 |  |
| Time Period #6                                                                         | 18:30 – 21:00                                                                    |  |

Power outages will last "about2 hours" in each time period

- The time overlap between periods is due to the approximately 30 minutes required to initiate the power outage.
- Electricity will be resupplied in the order it was turned off, so the time the power is out for each customer will be about 2 hours.

Kyushu has been divided into two power outage areas, "A" and "B", and each of these areas further separated into 30 subgroups. When a planned power outage does indeed become unavoidable, the supply of electricity will be shut off to those customers who are in the area of the groups designated for the applicable time period in accordance with the Power Outage Calendar that we have announced in advance.

That calendar is based on pre-determined assignments and, at around 6:00 p.m. the previous day, will announce the possibility of and the groups scheduled for a planned power outage during the following day.

As a definite determination will be made according to the most recent supply-demand status, final notification from the Power Outage Implementation Group will be about 2 hours in advance.

Proposed Power Outage Calendar and Schedule Notification