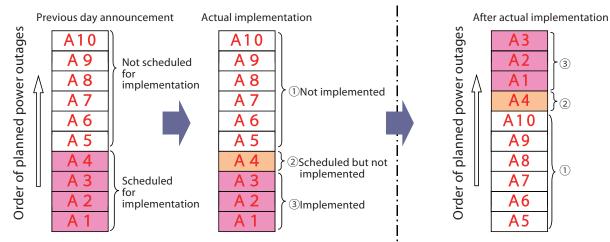

Even if a power outage is implemented, it may not be applied to all the 10 subgroups. If a power outage is not implemented for any subgroup, that group will be included in the subsequent outage. In this way, the order in which power outages are implemented for the subgroups will change as shown below.