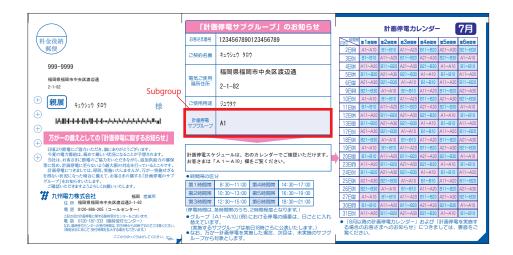

# 4 Methods for confirming power outage groups and the Power Outage Calendar

The methods for confirming your power outage group and the Power Outage Calendar are as follows.

Be sure to retain the confidential postcard that is sent to the registered addresses of our contract customers to inform them of their power outage group and the Power Outage Calendar.

Customers who can access our website on the Internet can also use our "Power Outage Information Search System" to confirm that information.

Presently, in addition to using a residential address, you can confirm your group information by searching using the "Customer Number" that is indicated on the Notification of Electricity Consumption that is sent after each meter inspection.

When viewing your group information, the corresponding Power Outage Calendar is displayed as well, allowing you to confirm the applicable dates and times.

If you do not have access to the Internet, please inquire at your nearest Kyushu Electric Poweroffice.

The telephone number of your nearest office is indicated on your Notification of Electricity Consumption.

Please confirm your power outage group and the applicable power outage dates and times in advance in order to be fully prepared for an emergency planned power outage.

Confidential postcard announcing the planned power outage groups and corresponding calendar