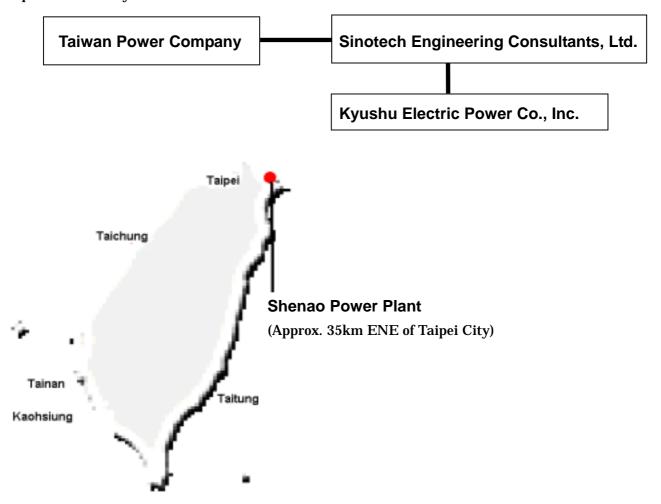

## **Project Overview**

| Shenao Thermal Power Plant (Approx. 35 km ENE of Taipei City)                                   |
|-------------------------------------------------------------------------------------------------|
| Taiwan Power Company (www.taipower.com.tw)                                                      |
| Upgrade of the aging facilities (approx. 40 year-old)                                           |
| [Current facilities (dismantlement)]                                                            |
| Coal thermal power plant with total capacity of 400,000 kW                                      |
| -Unit1: 75,000kW since 1960                                                                     |
| -Unit2: 125,000kWsince 1961                                                                     |
| -Unit3: 200,000kW since 1966                                                                    |
| [Replacing facilities]                                                                          |
| - Capacity: 800,000kW ×2 units                                                                  |
| - Fuel in use : Coal                                                                            |
| 2007-2013                                                                                       |
| Offering technical supports through designing, construction, and test driving processes in main |
| power generation facilities utilizing the know-how in super-critical pressure thermal power     |
| generation facilities that we have accumulated.                                                 |
|                                                                                                 |

## Implementation system