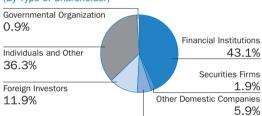

# Composition of Shareholders

Date of Establishment May 1, 1951

Number of Employees 12,831

| Major Shareholders  Name                                             | Number of Shares Held (Thousands of Shares) | Shareholding Ratio (%) |
|----------------------------------------------------------------------|---------------------------------------------|------------------------|
| Meiji Yasuda Life Insurance                                          | 22,882                                      | 4.83                   |
| The Master Trust Bank of Japan, Ltd. (trust unit)                    | 21,299                                      | 4.49                   |
| Nippon Life Insurance Company                                        | 18,454                                      | 3.89                   |
| Japan Trustee Services Bank, Ltd. (trust unit)                       | 17,385                                      | 3.67                   |
| Mizuho Corporate Bank, Ltd.                                          | 9,669                                       | 2.04                   |
| SSBT OD05 OMNIBUS ACCOUNT-TREATY CLIENTS                             | 8,920                                       | 1.88                   |
| Kochi Sinkin Bank                                                    | 8,704                                       | 1.84                   |
| Kyushu Electric Power Co., Inc. Employees' Shareholding Association  | 8,674                                       | 1.83                   |
| Mizuho Trust and Banking, Retirement Benefit Trust Fukuoka Bank unit | 8,637                                       | 1.82                   |
| Sumitomo Mitsui Banking Corporation                                  | 8,474                                       | 1.79                   |