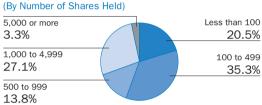

# Composition of Shareholders

Date of Establishment May 1, 1951

Number of Employees 12,831

| Major Shareholders  Name                                             | Number of Shares Held (Thousands of Shares) | Shareholding Ratio (%) |
|----------------------------------------------------------------------|---------------------------------------------|------------------------|
| Meiji Yasuda Life Insurance                                          | 22,882                                      | 4.83                   |
| The Master Trust Bank of Japan, Ltd. (trust unit)                    | 21,299                                      | 4.49                   |
| Nippon Life Insurance Company                                        | 18,454                                      | 3.89                   |
| Japan Trustee Services Bank, Ltd. (trust unit)                       | 17,385                                      | 3.67                   |
| Mizuho Corporate Bank, Ltd.                                          | 9,669                                       | 2.04                   |
| SSBT OD05 OMNIBUS ACCOUNT-TREATY CLIENTS                             | 8,920                                       | 1.88                   |
| Kochi Sinkin Bank                                                    | 8,704                                       | 1.84                   |
| Kyushu Electric Power Co., Inc. Employees' Shareholding Association  | 8,674                                       | 1.83                   |
| Mizuho Trust and Banking, Retirement Benefit Trust Fukuoka Bank unit | 8,637                                       | 1.82                   |
| Sumitomo Mitsui Banking Corporation                                  | 8,474                                       | 1.79                   |