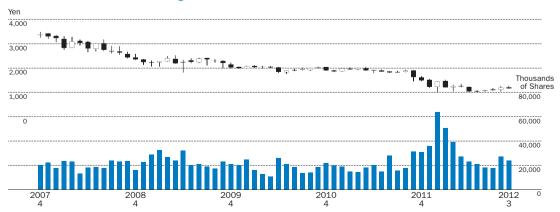

| 2.04                   |
| SSBT OD05 OMNIBUS ACCOUNT-TREATY CLIENTS                             | 8,920                                       | 1.88                   |
| Kochi Sinkin Bank                                                    | 8,704                                       | 1.84                   |
| Kyushu Electric Power Co., Inc. Employees' Shareholding Association  | 8,674                                       | 1.83                   |
| Mizuho Trust and Banking, Retirement Benefit Trust Fukuoka Bank unit | 8,637                                       | 1.82                   |
| Sumitomo Mitsui Banking Corporation                                  | 8,474                                       | 1.79                   |

#### Trends of Stock Price and Trading Volume