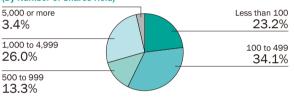

a 810-8720, Japan Phone +81-92-761-3031

Tokyo Branch Office 7-1, Yurakucho 1-chome, Chiyoda-ku, Tokyo

100-0006, Japan

Phone +81-3-3281-4931

# Date of Establishment May 1, 1951 Paid-in Capital ¥237,304,863,699

Number of Employees 13,186

#### Stock Information

Total Number of 1,000,000,000 Stock List Shares Authorized

Number of Shares 474,183,951 Transfer Alssued and Outstanding Registrar

Number of Shareholders 162,422 Shareholders' Meeting June

Fiscal Year From April 1 to March 31

Stock Listings Tokyo Stock Exchange, Fukuoka Stock

Exchange (Code: 9508)

Transfer Agent and Sumitomo Mitsui Trust Bank, Limited Registrar 4-1, Marunouchi 1-chome, Chiyoda-ku,

Tokyo, Japan

Accounting Auditor Deloitte Touche Tohmatsu LLC





## Composition of Shareholders (By Number of Shares Held)



Number of

#### **Major Shareholders**

| Name                                                                | Trainber of   |              |
|---------------------------------------------------------------------|---------------|--------------|
|                                                                     | Shares Held   | Shareholding |
|                                                                     | (Thousands of | Ratio (%)    |
|                                                                     | Shares)       |              |
| The Master Trust Bank of Japan, Ltd. (trust unit)                   | 23,180        | 4.9          |
| Meiji Yasuda Life Insurance                                         | 22,882        | 4.8          |
| Japan Trustee Services Bank, Ltd. (