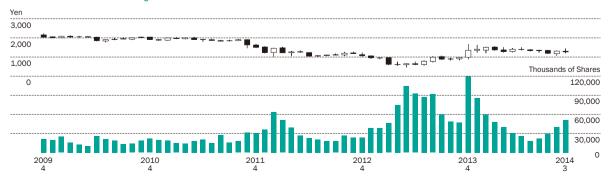

10        | 3.9          |
| Nippon Life Insurance Company                                       | 16,608        | 3.5          |
| Kochi Shinkin Bank                                                  | 13,749        | 2.9          |
| Kyushu Electric Power Co., Inc. Employees' Shareholding Association | 9,869         | 2.1          |
| Mizuho Bank, Ltd.                                                   | 9,669         | 2.0          |
| The Bank of Fukuoka, Ltd.                                           | 8,637         | 1.8          |
| Sumitomo Mitsui Banking Corporation                                 | 8,474         | 1.8          |
| STATE STREET BANK WEST CLIENT - TREATY                              | 5,292         | 1.1          |

#### **Trends of Stock Price and Trading Volume**