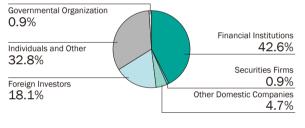

ted Head Office 1-82, Watanabe-dori 2-chome, Chuo-ku,

Fukuoka 810-8720, Japan Phone +81-92-761-3031

Tokyo Branch Office 7-1, Yurakucho 1-chome, Chiyoda-ku, Tokyo

100-0006, Japan

Phone +81-3-3281-4931

# Date of Establishment May 1, 1951 Paid-in Capital ¥237,304,863,699

Number of Employees 13,186

#### Stock Information

Total Number of 1,000,000,000 Stock List Shares Authorized

Number of Shares 474,183,951 Transfer Alssued and Outstanding Registrar

Number of Shareholders 162,422 Shareholders' Meeting June

Fiscal Year From April 1 to March 31

Stock Listings Tokyo Stock Exchange, Fukuoka Stock

Exchange (Code: 9508)

Transfer Agent and Sumitomo Mitsui Trust Bank, Limited Registrar 4-1, Marunouchi 1-chome, Chiyoda-ku,

Tokyo, Japan

Accounting Auditor Deloitte Touche Tohmatsu LLC





## Composition of Shareholders (By Number of Shares Held)



Number of

#### **Major Shareholders**

| Name                                                                | Trainber of   |              |
|---------------------------------------------------------------------|---------------|--------------|
|                                                                     | Shares Held   | Shareholding |
|                                                                     | (Thousands of | Ratio (%)    |
|                                                                     | Shares)       |              |
| The Master Trust Bank of Japan, Ltd. (trust unit)                   | 23,180        | 4.9          |
| Meiji Yasuda Life Insurance                                         | 22,882