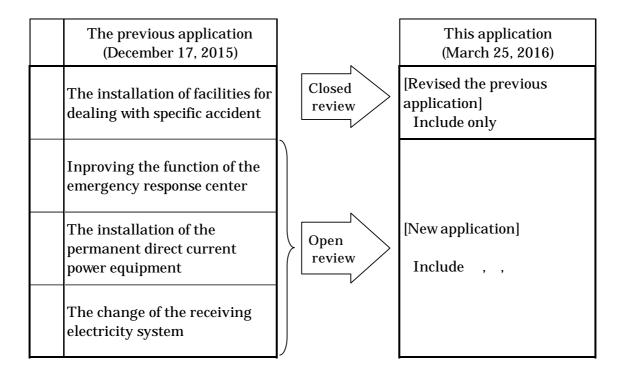

## Outline of application for the permission for a change in reactor installation license regarding efforts to improve safety and reliability of Sendai Nuclear Power Station No.1, 2

We applied for the permission for a change in reactor installation license regarding efforts to improve safety and reliability of Sendai Nuclear Power Station No.1, 2 on December 17, 2015. This time, we reapplied the plan regarding the installation of the emergency response center, reflecting further safety measures.

The contents except the installation of the emergency response center, 'the plans regarding the installation of facilities for dealing with specific accident', 'the permanent direct current power equipment' and 'change of the receiving electricity system', weren't changed.

We submitted two applications according the difference of reviewing process of NRA as follows.