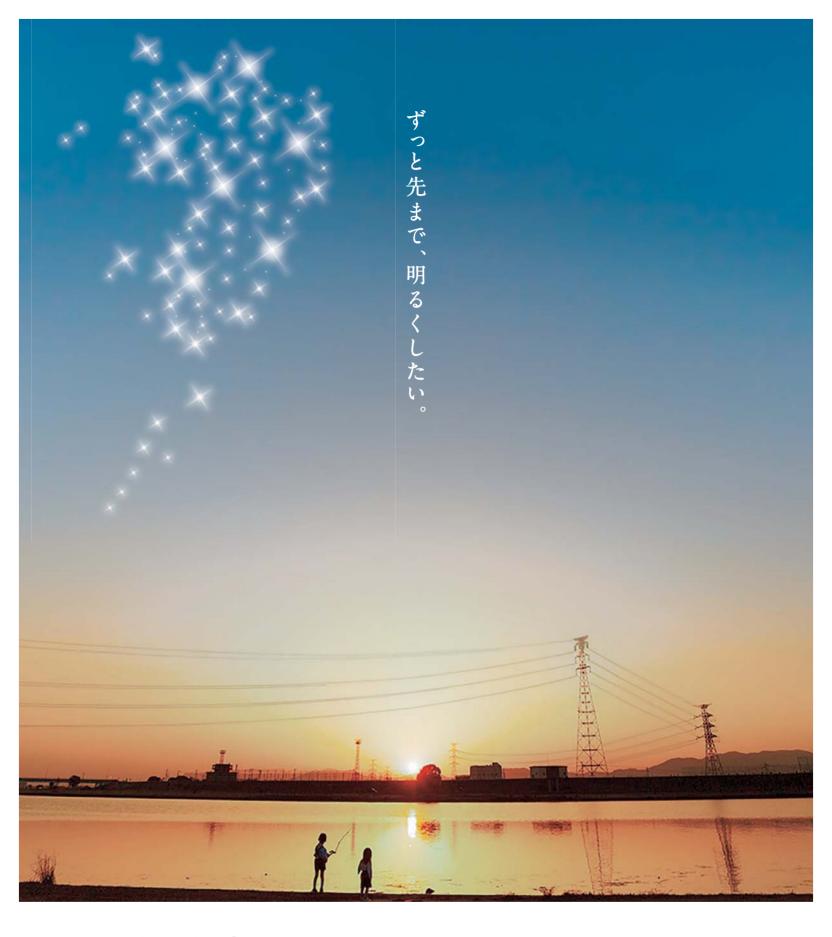

ずっと先まで、明るくしたい。

# 表紙について

- ●表紙は、「筑後川から見える鉄塔」(福岡県久留米市)の風景で、九州電力公式 Instagramの写真をもとに作成しています。
- ●九州電力公式Instagramでは、「九州の夜景・灯りのある風景」、「電気が生まれる・ 繋がる風景」をテーマとした写真や動画をお届けしています。

九州電力 公式Instagram ページはこちら