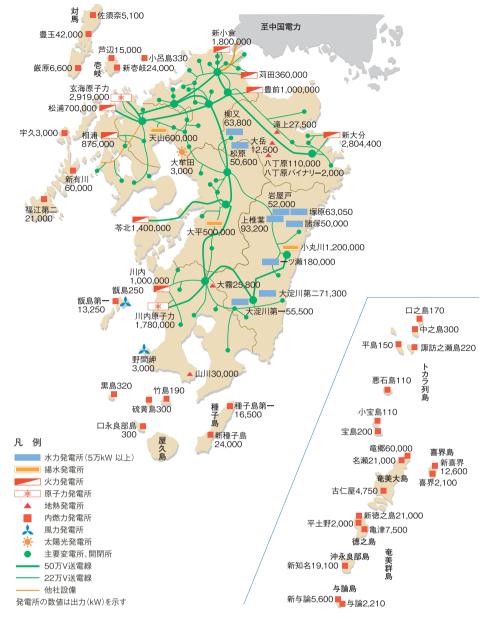

## 九州電力の概要 (2018年3月末現在)

1951年5月1日

13,022名

 資本金
 2,373億円

 株主数
 普通株式
 144,222名

 A種優先株式
 1名

 供給地域
 福岡県、佐賀県、長崎県、大分県、 能本県、宮崎県、鹿児島県

売 上 高 18,235億円 総資産額 42,309億円

電力供給設備

従業員数

設立年月日

水力発電 143か所 358.0万kW 火力発電 8か所 993.9万kW 地熱発電 6か所 20.8万kW 内燃力発電 34か所 39.1万kW 原子力発電 2か所 469.9万kW 風力発電 2か所 0.3万kW 太陽光発電 1か所 0.3万kW 自社計 196か所 1,882.3万kW 他社計 1,068.9万kW 発電設備合計 2,951.2万kW

送電線路こう長 10,773km 配電線路こう長 141,730km 変電所 596か所 7,443.0万kVA