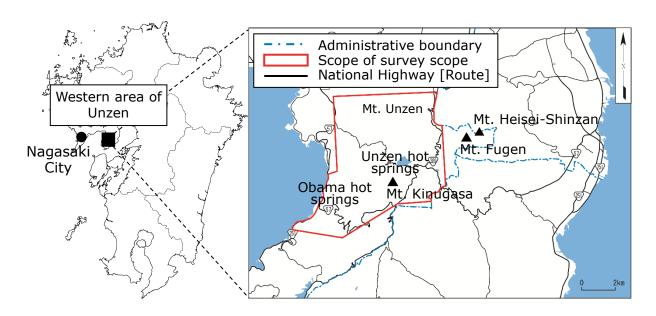

## Overview of Geothermal Resource Survey in the Western Area of Unzen

## 1. Survey location



## 2. Items and objectives of survey

| Items                 |                          | Objective                                                           |
|-----------------------|--------------------------|---------------------------------------------------------------------|
| Surface survey        |                          | Estimate subsurface structure based on various                      |
|                       |                          | surveys from surface                                                |
|                       | · Gravity survey         | Measure gravity and estimate deep subsurface                        |
|                       |                          | structure                                                           |
|