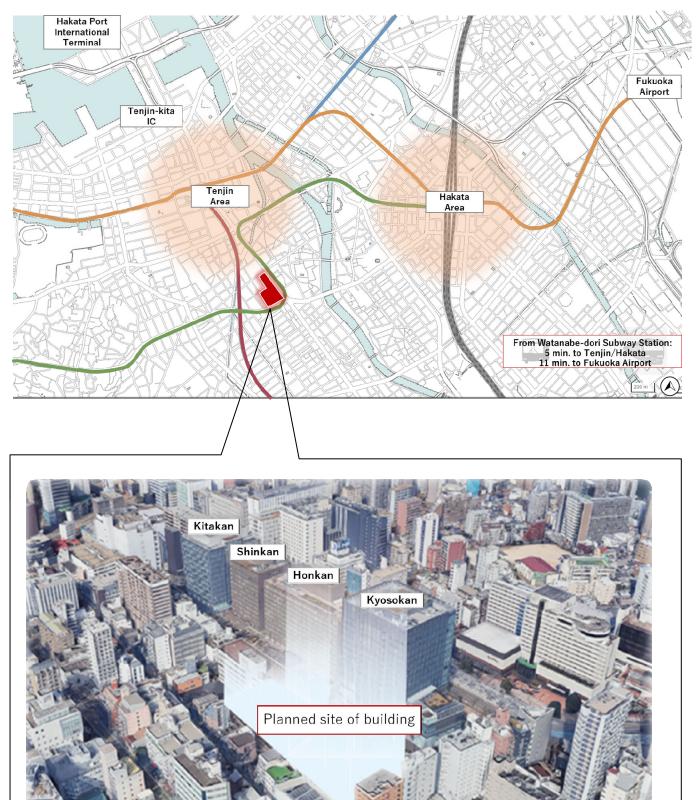

## Kyuden Group and Fukuoka Financial Group to jointly develop Watanabe-dori 2-chome Project (tentative name) -Establishment of an office building overlooking a city-center green space

Kyushu Electric Power Co., Inc. (Kyuden), Denki Bldg Co., Ltd., a Kyuden Group company, The Juhachi-Shinwa Bank, Ltd., a subsidiary of Fukuoka Financial Group, Inc. (FFG), and Fukuoka Shoji Co., Ltd. are pleased to announce their decision to proceed jointly with the "Watanabe-dori 2-chome Project" (tentative name) to be implemented within the Watanabe-dori 2-chome district in which the Kyuden head office is located.

## Reference:

Location