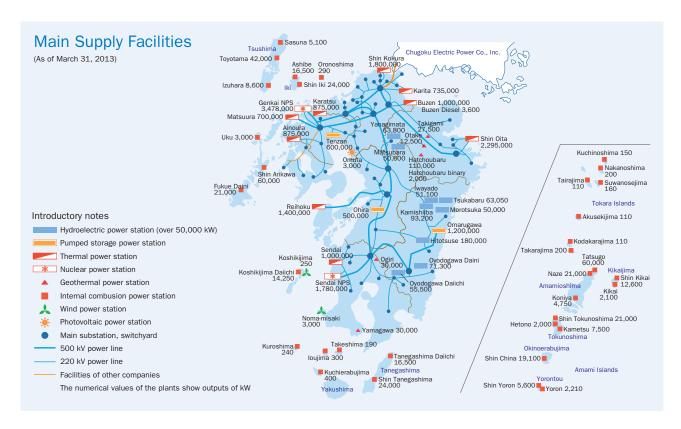

## **Our Business**

The Kyushu Electric Power Group comprises Kyushu Electric Power Co., Ltd., 57 subsidiaries and 29\* affiliated companies. The Group's business activities consist of Electric Power, Energy related business, IT and Telecommunications, and Other. As the center of the Group, Kyushu Electric Power Co., Ltd. is engaged in general electric power business activities.