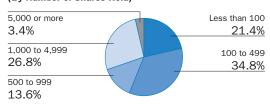

3281-4931 Date of Establishment May 1, 1951 Paid-in Capital ¥237,304,863,699

Number of Employees 13,102

## Stock Information

Total Number of 1,000,000,000 Shares Authorized Number of Shares 474,183,951 Issued and

Outstanding Number of

174,293 Shareholders

Shareholders' Meeting June

Fiscal Year From April 1 to March 31 Tokyo Stock Exchange, Osaka Securities Exchange\*<sup>1</sup>, Fukuoka Stock Exchange (Code: 9508) Stock Listings

Transfer Agent and Sumitomo Mitsui Trust Bank, Limited

Registrar 4-1, Marunouchi 1-chome, Chiyoda-ku, Tokyo, Japan

Accounting Auditor Deloitte Touche Tohmatsu LLC \*1 The Osaka Securities Exchange merged with the Tokyo Stock

#### **Composition of Shareholders** (By Type of Shareholder)



#### **Composition of Shareholders** (By Number of Shares Held)



## **Major Shareholders**

| Name                                                                 | Number of Shares Held<br>(Thousands of Shares) | Shareholding Ratio (%) |
|----------------------------------------------------------------------|------------------------------------------------|------------------------|
| Meiji Yasuda Life Insurance                                          | 22,882                                         | 4.8                    |
| The Master Trust Bank of Japan, Ltd. (trust unit)                    | 20,060                                         | 4.2                    |
| Nippon Life Insurance Company                                        | 18,454                                         | 3.9                    |
| Kochi Shinkin Bank