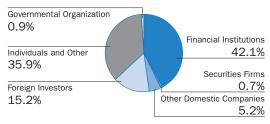

Chiyoda-ku, Tokyo Branch Office

Tokyo 100-0006, Japan Phone +81-3-3281-4931 Date of Establishment May 1, 1951 Paid-in Capital ¥237,304,863,699

Number of Employees 13,102

## Stock Information

Total Number of 1,000,000,000 Shares Authorized Number of Shares 474,183,951 Issued and

Outstanding Number of

174,293 Shareholders

Shareholders' Meeting June

Fiscal Year From April 1 to March 31 Tokyo Stock Exchange, Osaka Securities Exchange\*<sup>1</sup>, Fukuoka Stock Exchange (Code: 9508) Stock Listings

Transfer Agent and Sumitomo Mitsui Trust Bank, Limited

Registrar 4-1, Marunouchi 1-chome, Chiyoda-ku, Tokyo, Japan

Accounting Auditor Deloitte Touche Tohmatsu LLC \*1 The Osaka Securities Exchange merged with the Tokyo Stock

#### **Composition of Shareholders** (By Type of Shareholder)



#### **Composition of Shareholders** (By Number of Shares Held)



## **Major Shareholders**

| Name                                                                 | Number of Shares Held<br>(Thousands of Shares) | Shareholding Ratio (%) |
|----------------------------------------------------------------------|------------------------------------------------|------------------------|
| Meiji Yasuda Life Insurance                                          | 22,882                                         | 4.8                    |
| The Master Trust Bank of Japan, Ltd. (trust unit)                    | 20,060                                         | 4.2                    |
| Nippon Life Insurance Company                                        | 18,454