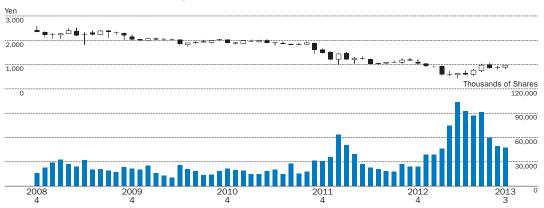

|
| Mizuho Corporate Bank, Ltd.*2                                        | 9,669                                          | 2.0                    |
| SSBT OD05 OMNIBUS ACCOUNT-TREATY CLIENTS                             | 9,084                                          | 1.9                    |
| Mizuho Trust and Banking, Retirement Benefit Trust Fukuoka Bank unit | 8,637                                          | 1.8                    |
| Sumitomo Mitsui Banking Corporation                                  | 8,474                                          | 1.8                    |

<sup>\*2</sup> The Mizuho Corporate Bank, Ltd. merged with the Mizuho Bank, Ltd. on July 1, 2013, and changed its name to Mizuho Bank, Ltd.

### **Trends of Stock Price and Trading Volume**



Exchange on July 16, 2013.