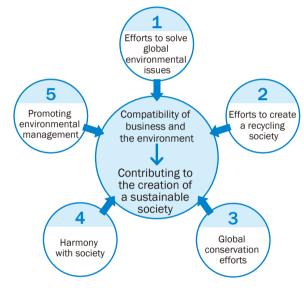

#### The Kyushu Electric Power Group Environmental Action Plan

The Kyushu Electric Power Group Environmental Action Plan sets a course for environmental action based on five core initiatives involving efforts to solve global environmental issues, efforts to create a recycling society, global conservation efforts, harmony with society, and promoting environmental management. It presents a concrete plan for environmental action and sets environmental targets.