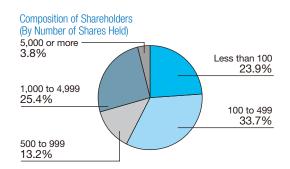

#### **Stock** Information

Total Number of Shares Authorized

1,000,000,000

Common stock 1.000.000.000 Class A preferred shares 1,000

Number of Shares

Issued and Outstanding

Common stock 474,183,951 Class A preferred shares 1,000 Number of Shareholders Common stock 163,189 Class A preferred shares 1