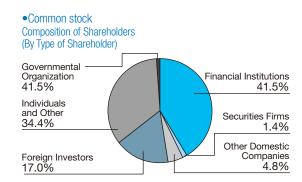

### **Major Shareholders**

| Name                                                                | Number of Shares Held<br>(Thousands of Shares) | Shareholding Ratio (%) |
|---------------------------------------------------------------------|------------------------------------------------|------------------------|
| Meiji Yasuda Life Insurance                                         | 2,288                                          | 4.83                   |
| The Master Trust Bank of Japan, Ltd. (trust unit)                   | 2,113                                          | 4.46                   |
| Nippon Life Insurance Company                                       | 1,476                                          | 3.11                   |
| Kochi Shinkin Bank                                                  | 1,308                                          | 2.76                   |
| Japan Trustee Services Bank, Ltd. (trust unit)                      | 1,226                                          | 2.58                   |
| Kyushu Electric Power Co., Inc. Employees' Shareholding Association | 1,007                                          | 2.12                   |
| Mizuho Bank, Ltd.                                                   | 967                                            | 2.04                   |
| The Bank of Fukuoka, Ltd.                                           | 867                                            | 1.83                   |
| Sumitomo Mitsui Banking Corporation                                 | 847                                            | 1.79                   |
| Japan Trustee Services Bank, Ltd. (trust unit9)                     | 822                                            | 1.73                   |