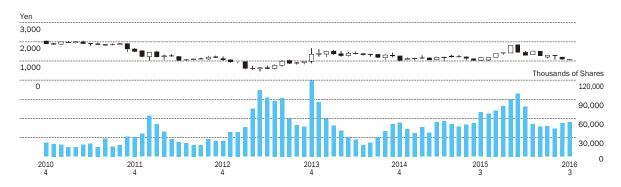

| 867                                            | 1.83                   |
| Sumitomo Mitsui Banking Corporation                                 | 847                                            | 1.79                   |
| Japan Trustee Services Bank, Ltd. (trust unit9)                     | 822                                            | 1.73                   |

#### Class A preferred shares

|                               | Name | Number of Shares Held<br>(Thousands of Shares) | Shareholding Ratio (%) |
|-------------------------------|------|------------------------------------------------|------------------------|
| The Development Bank of Japan |      | 1                                              | 100.0                  |

## Trends of **Stock Price** and Trading Volume