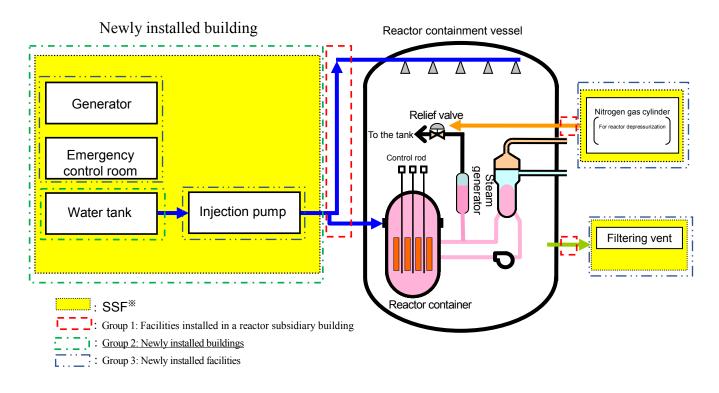

This application is for large equipment such as the water tank and new buildings to house such equipment.

## Overview of Specific Safety Facilities (SSF)

i SSFs ≫

They have a function to prevent damages of containment vessel. They are preparation in case cooling functions for nuclear reactor stop and a reactor core gets fatal damages due to terrorism such like an intentional collision of jumbo airplane toward a reactor support building.