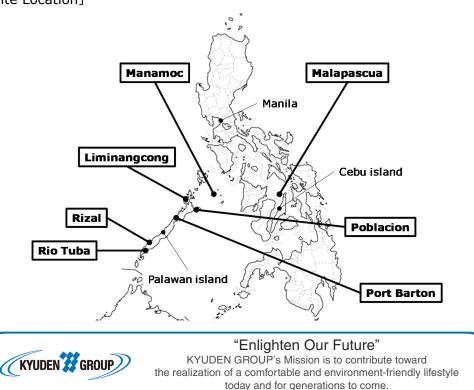

#### [Microgrid Site Location]

# [Overview of Microgrid]

| Item                    | Description                                                                                                                     |
|-------------------------|---------------------------------------------------------------------------------------------------------------------------------|
| Project Site            | <palawan island=""> Rio Tuba, Liminangcong, Rizal, Port Barton, Manamoc, Poblacion <cebu island=""> Malapascua</cebu></palawan> |
| Commercial<br>Operation | 2005                                                                                                                            |
| Generation<br>Capacity  | 100 kW - 2,100 kW                                                                                                               |
| Generation<br>Type      | Diesel generation (solar-storage will be implemented in the future)                                                             |
| Customer                | Households, public facilities, hotel, factories, etc.                                                                           |