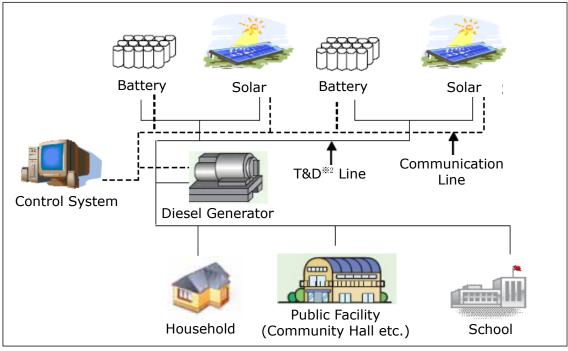

te            | <palawan island=""> Rio Tuba, Liminangcong, Rizal, Port Barton, Manamoc, Poblacion <cebu island=""> Malapascua</cebu></palawan> |
| Commercial<br>Operation | 2005                                                                                                                            |
| Generation<br>Capacity  | 100 kW - 2,100 kW                                                                                                               |
| Generation<br>Type      | Diesel generation (solar-storage will be implemented in the future)                                                             |
| Customer                | Households, public facilities, hotel, factories, etc.                                                                           |

# [Microgrid Image]



%2 Transmission and Distribution