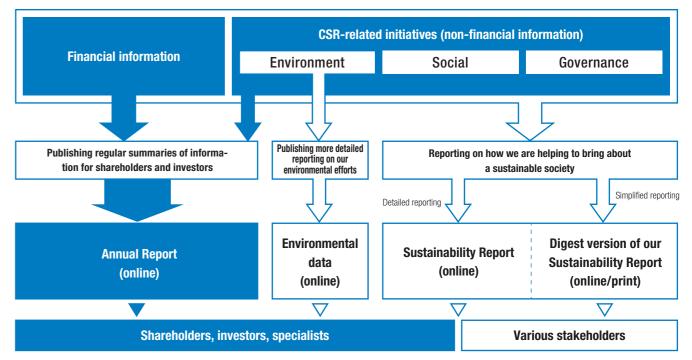

# This report integrates financial information for the previous fiscal year based and non-financial information that represents our non-visible assets.

Since 2016, the Kyuden Group Annual Report has been published with the objective of enabling shareholders and investors to gain an understanding of how Kyushu Electric Power will create corporate value on financial and non-financial information.

Readers' opinions regarding this report will be used as a reference to create easily understandable reports in the future.