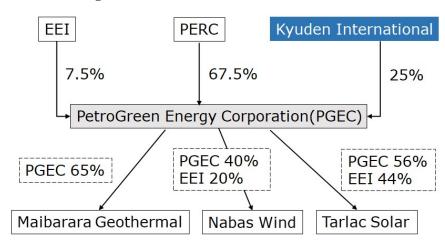

## [Company Information]

| Item                                 | Description                                                                                                                                                |
|--------------------------------------|------------------------------------------------------------------------------------------------------------------------------------------------------------|
| Name                                 | PetroGreen Energy Corporation                                                                                                                              |
| Business                             | Renewable Energy Business                                                                                                                                  |
| Location                             | Manila, Philippines                                                                                                                                        |
| History                              | Established in 2010 as a renewable energy development and operation company of the Yuchengco Group*1                                                       |
| Paid-in capital                      | 2,137 million Philippine pesos (Approximately 5.1 billion yen)                                                                                             |
| Shareholders                         | PetroEnergy Resources Corporation ("PERC") *2 :67.5%<br>Kyuden International Corporation ("Kyuden International") :25%<br>EEI Corporation ("EEI") *3 :7.5% |
| The No. of Employees                 | Approximately 30                                                                                                                                           |
| Generation output<br>(Equity output) | Total 138MW (74MW)                                                                                                                                         |
|                                      | -Geothermal 32MW (21MW)                                                                                                                                    |
|                                      | -Wind 36MW (14MW)                                                                                                                                          |
|                                      | -Solar 70MW (39MW)                                                                                                                                         |

## [Outline of Business Scheme]