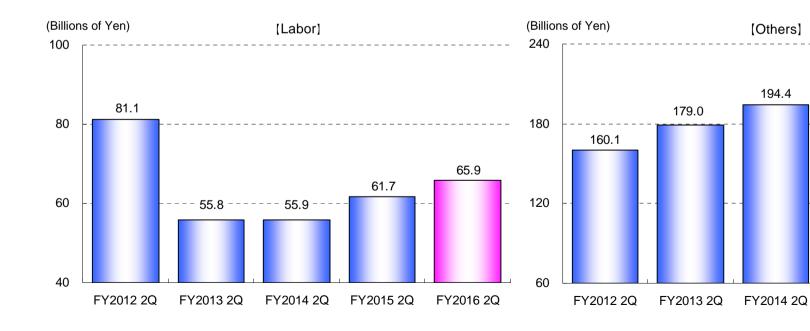

#### (Reference 1-1) The effect of time lag of fuel cost adjustment (The 2Q of FY2016)

The effect of the decline of fuel prices from the latter half of FY2015

- Fuel prices in the latter half of FY2015, had been lower than standard fuel price, were reflected as a decrease of income in the 2Q of FY2016. [around 45 billions of yen]
- A part of the fuel prices of FY2016, had been lower than standard fuel price, weren't reflected as a decrease income in the 2Q of FY2016 and brought forward after the 3Q of FY2016. [around ¥ 58 billions]