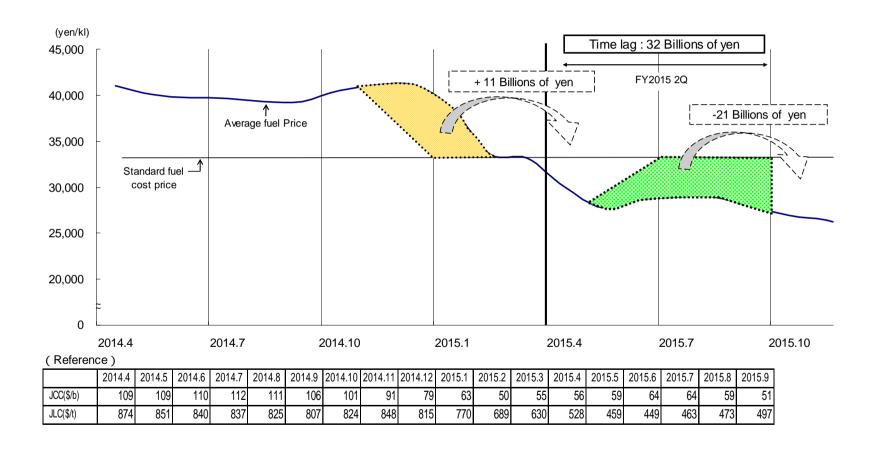

#### **Summary of Financial Results for the 2Q of FY2016**

The earnings for the 2Q of FY2016 were in the black due to deferring repair work to another period within this fiscal year, group-wide cost reduction efforts, a decrease of fuel costs caused by restarting Sendai nuclear power since August, 2015 and decline of fuel prices although extraordinary losses, associated with the 2016 Kumamoto Earthquake, are recoded. In addition to the decrease of costs, delaying reflection of electricity rate decrease to the next quarter in fuel cost adjustment system, on the revenue side, also contributed to make profits.

On the revenue side, consolidated sales (operating revenues) decreased by 0.3% to ¥928.2 billion compared with the 2Q of FY2015 and the ordinary revenues decreased by 0.2% to ¥937.1 billion compared with the 2Q of FY2015 as lighting and power revenue decreased mainly due to a decrease in charge unit price with the effect of fuel cost adjustment system, while the grant based on the Act on Purchase of Renewable Energy Sourced Electricity increased in electricity business. On the expenditure side, ordinary expenses decreased by 4.2% to ¥836.7 billion compared with the 2Q of FY2015 due to deferring repair work to another period within this fiscal year, group-wide cost reduction efforts, a decrease of fuel costs caused by restarting Sendai nuclear power since August, 2015 and decline of fuel prices, while power purchase from renewable energy increased. As a result, the ordinary income increased by 53.1% to ¥100.3 billion. Profit attributable to owners of parent was increased by 52.0% to ¥81.4 billion resulted from extraordinary losses, associated with the 2016 Kumamoto Earthquake.