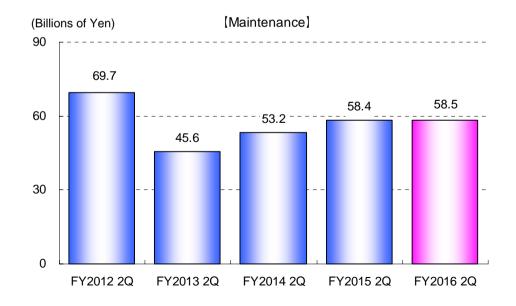

| Financial impact |     |  |  |  |  |
|------------------|-----|--|--|--|--|
| (1\$/b)          | 1.5 |  |  |  |  |
| (1yen/\$)        | 1.0 |  |  |  |  |
| (1%)             | 1.0 |  |  |  |  |
| (1%)             | 0.1 |  |  |  |  |