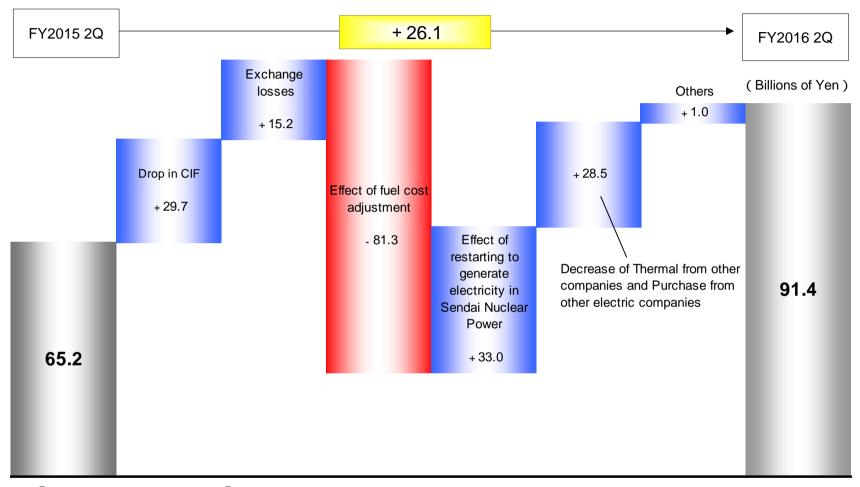

#### **Summary of Financial Results for the 2Q of FY2016**

The earnings for the 2Q of FY2016 were in the black due to deferring repair work to another period within this fiscal year, group-wide cost reduction efforts, a decrease of fuel costs caused by restarting Sendai nuclear power since August, 2015 and decline of fuel prices although extraordinary losses, associated with the 2016 Kumamoto Earthquake, are recoded. In addition to the decrease of costs, delaying reflection of electricity rate decrease to the next quarter in fuel cost adjustment system, on the revenue side, also contributed to make profits.

On the revenue side, consolidated sales (operating revenues) decreased by 0.3% to ¥928.2 billion compared with the 2Q of FY2015 and the ordinary revenues decreased by 0.2% to ¥937.1 billion compared with the 2Q of FY2015 as lighting and power revenue decreased mainly due to a decrease in charge unit price with the effect of fuel cost adjustment system, while the grant based on the Act on Purchase of Renewable Energy Sourced Electricity increased in electricity business. On the expenditure side, ordinary expenses decreased by 4.2% to ¥836.7 billion compared with the 2Q of FY2015 due to deferring repair work to another period within this fiscal year, group-wide cost reduction efforts, a decrease of fuel costs caused by restarting Sendai nuclear power since August, 2015 and decline of fuel prices, while power purchase from renewable energy increased. As a result, the ordinary income increased by 53.1% to ¥100.3 billion. Profit attributable to owners of parent was increased by 52.0% to ¥81.4 billion resulted from extraordinary losses, associated with the 2016 Kumamoto Earthquake.

| [ Non-Consolidated ] |  |
|----------------------|--|
|----------------------|--|

(Billions of Yen,%)

|                                    | FY2016 2Q | FY2015 2Q | Difference | Ratio   |
|------------------------------------|-----------|-----------|------------|---------|
| Ordinary revenue                   | 872.9     | 885.0     | -12.0      | 98.6    |
| Sales [Figures are included above] | 866.1     | 870.3     | -4.1       | 99.5    |
| Ordinary expense                   | 781.5     | 819.7     | -38.2      | 95.3    |
| (Operating Income)                 | (106.1)   | (71.4)    | (34.7)     | (148.7) |
| Ordinary Income                    | 91.4      | 65.2      | 26.1       | 140.2   |
| Extraordinary Loss                 | 9.5       | -         | 9.5        | -       |
| Net Income                         | 75.6      | 56.5      | 19.0       | 133.7   |