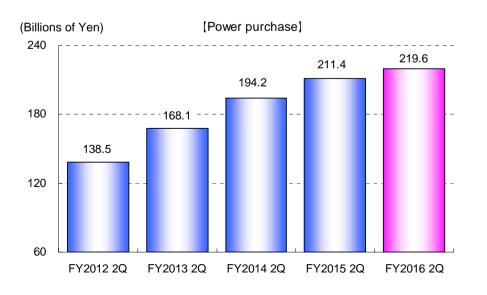

#### **Major Factors in the Changes in Ordinary Income (Non-Consolidated)**

[Reference : Key Factors]

(Billions of Yen)

|                                | FY2016 2Q  | FY2015 2Q  | Difference |
|--------------------------------|------------|------------|------------|
| Crude oil CIF price            | 44 \$/b    | 59 \$/b    | -15 \$/b   |
| Exchange rate                  | 105 yen/\$ | 122 yen/\$ | -17 yen/\$ |
| Nuclear power utilization rate | 39.6 %     | 4.5 %      | 35.1 %     |
| Water flow rate                | 113.2 %    | 113.0 %    | 0.2 %      |