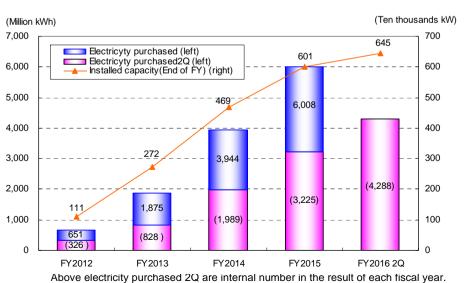

#### [Installed Capacity and Electricity Purchase regarding Solar]

<sup>1</sup> Own facilities' generation means transmission-end number.

<sup>2 &</sup>quot;New Energy" includes Solar, Wind, Biomass, Waste and Geothermal.