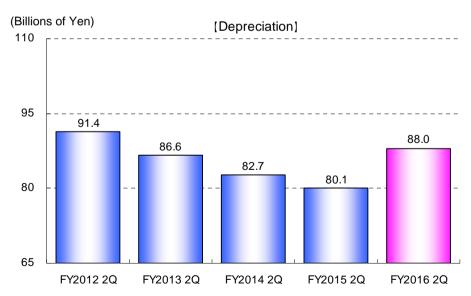

| Financial impact |     |  |  |  |  |
|------------------|-----|--|--|--|--|
| (1\$/b)          | 1.5 |  |  |  |  |
| (1yen/\$)        | 1.0 |  |  |  |  |
| (1%)             | 1.0 |  |  |  |  |
| (1%)             | 0.1 |  |  |  |  |