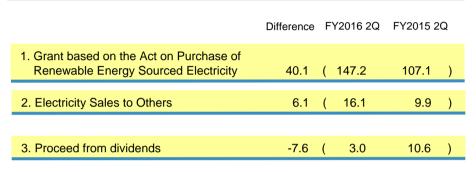

On the revenue side, consolidated sales (operating revenues) decreased by 0.3% to ¥928.2 billion compared with the 2Q of FY2015 and the ordinary revenues decreased by 0.2% to ¥937.1 billion compared with the 2Q of FY2015 as lighting and power revenue decreased mainly due to a decrease in charge unit price with the effect of fuel cost adjustment system, while the grant based on the Act on Purchase of Renewable Energy Sourced Electricity increased in electricity business. On the expenditure side, ordinary expenses decreased by 4.2% to ¥836.7 billion compared with the 2Q of FY2015 due to deferring repair work to another period within this fiscal year, group-wide cost reduction efforts, a decrease of fuel costs caused by restarting Sendai nuclear power since August, 2015 and decline of fuel prices, while power purchase from renewable energy increased. As a result, the ordinary income increased by 53.1% to ¥100.3 billion. Profit attributable to owners of parent was increased by 52.0% to ¥81.4 billion resulted from extraordinary losses, associated with the 2016 Kumamoto Earthquake.