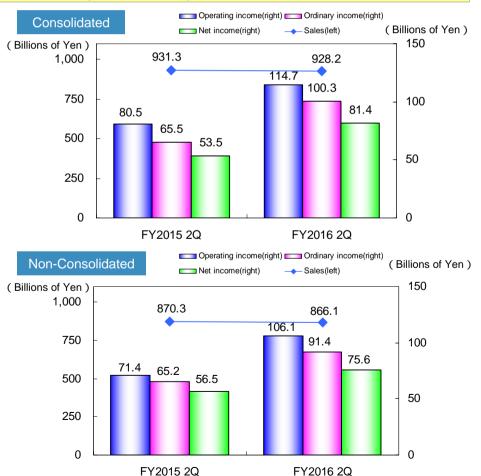

#### **Summary of Financial Results for the 2Q of FY2016**

The earnings for the 2Q of FY2016 were in the black due to deferring repair work to another period within this fiscal year, group-wide cost reduction efforts, a decrease of fuel costs caused by restarting Sendai nuclear power since August, 2015 and decline of fuel prices although extraordinary losses, associated with the 2016 Kumamoto Earthquake, are recoded. In addition to the decrease of costs, delaying reflection of electricity rate decrease to the next quarter in fuel cost adjustment system, on the revenue side, also contributed to make profits.

On the revenue side, consolidated sales (operating revenues) decreased by 0.3% to ¥928.2 billion compared with the 2Q of FY2015 and the ordinary revenues decreased by 0.2% to ¥937.1 billion compared with the 2Q of FY2015 as lighting and power revenue decreased mainly due to a decrease in charge unit price with the effect of fuel cost adjustment system, while the grant based on the Act on Purchase of Renewable Energy Sourced Electricity increased in electricity business. On the expenditure side, ordinary expenses decreased by 4.2% to ¥836.7 billion compared with the 2Q of FY2015 due to deferring repair work to another period within this fiscal year, group-wide cost reduction efforts, a decrease of fuel costs caused by restarting Sendai nuclear power since August, 2015 and decline of fuel prices, while power purchase from renewable energy increased. As a result, the ordinary income increased by 53.1% to ¥100.3 billion. Profit attributable to owners of parent was increased by 52.0% to ¥81.4 billion resulted from extraordinary losses, associated with the 2016 Kumamoto Earthquake.

We will not pay an interim dividends because we can not estimate our mid to long term revenue and expenses and the improvement of our financial status at this time.

| 【Consolidated】 (Billions of Yen,%           |           |           |            |         |  |  |
|---------------------------------------------|-----------|-----------|------------|---------|--|--|
|                                             | FY2016 2Q | FY2015 2Q | Difference | Ratio   |  |  |
| Ordinary revenue                            | 937.1     | 938.6     | -1.4       | 99.8    |  |  |
| Sales [Figures are included above]          | 928.2     | 931.3     | -3.0       | 99.7    |  |  |
| Ordinary expense                            | 836.7     | 873.0     | -36.2      | 95.8    |  |  |
| (Operating Income)                          | (114.7)   | (80.5)    | (34.1)     | (142.4) |  |  |
| Ordinary Income                             | 100.3     | 65.5      | 34.8       | 153.1   |  |  |
| Extraordinary Loss                          | 10.0      | -         | 10.0       | •       |  |  |
| Net Income attributable to owners of parent | 81.4      | 53.5      | 27.8       | 152.0   |  |  |

| [ Non-Consolidated ] |  |
|----------------------|--|
|----------------------|--|

(Billions of Yen,%)

|                                    | FY2016 2Q | FY2015 2Q | Difference | Ratio   |
|------------------------------------|-----------|-----------|------------|---------|
| Ordinary revenue                   | 872.9     | 885.0     | -12.0      | 98.6    |
| Sales [Figures are included above] | 866.1     | 870.3     | -4.1       | 99.5    |
| Ordinary expense                   | 781.5     | 819.7     | -38.2      | 95.3    |
| (Operating Income)                 | (106.1)   | (71.4)    | (34.7)     | (148.7) |
| Ordinary Income                    | 91.4      | 65.2      | 26.1       | 140.2   |
| Extraordinary Loss                 | 9.5       | -         | 9.5        | -       |
| Net Income                         | 75.6      | 56.5      | 19.0       | 133.7   |