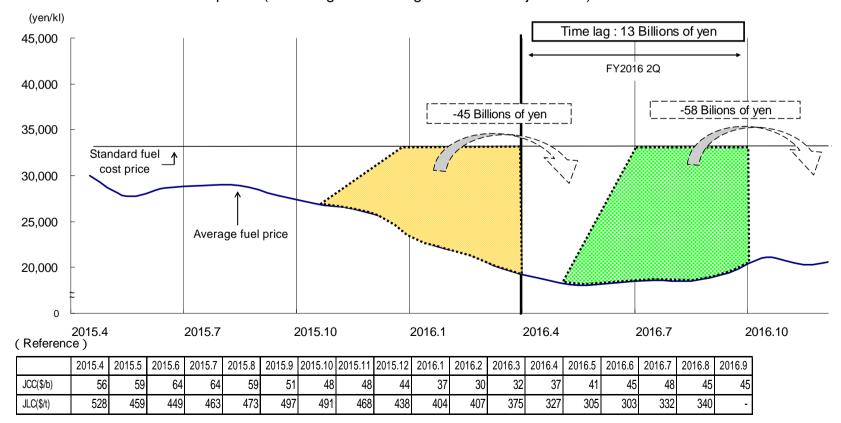

#### **Summary of Financial Results for the 2Q of FY2016**

The earnings for the 2Q of FY2016 were in the black due to deferring repair work to another period within this fiscal year, group-wide cost reduction efforts, a decrease of fuel costs caused by restarting Sendai nuclear power since August, 2015 and decline of fuel prices although extraordinary losses, associated with the 2016 Kumamoto Earthquake, are recoded. In addition to the decrease of costs, delaying reflection of electricity rate decrease to the next quarter in fuel cost adjustment system, on the revenue side, also contributed to make profits.

On the revenue side, consolidated sales (operating revenues) decreased by 0.3% to ¥928.2 billion compared with the 2Q of FY2015 and the ordinary revenues decreased by 0.2% to ¥937.1 billion compared with the 2Q of FY2015 as lighting and power revenue decreased mainly due to a decrease in charge unit price with the effect of fuel cost adjustment system, while the grant based on the Act on Purchase of Renewable Energy Sourced Electricity increased in electricity business. On the expenditure side, ordinary expenses decreased by 4.2% to ¥836.7 billion compared with the 2Q of FY2015 due to deferring repair work to another period within this fiscal year, group-wide cost reduction efforts, a decrease of fuel costs caused by restarting Sendai nuclear power since August, 2015 and decline of fuel prices, while power purchase from renewable energy increased. As a result, the ordinary income increased by 53.1% to ¥100.3 billion. Profit attributable to owners of parent was increased by 52.0% to ¥81.4 billion resulted from extraordinary losses, associated with the 2016 Kumamoto Earthquake.