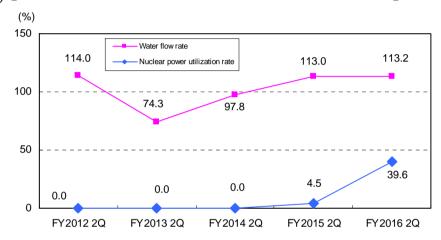

### **Generated and Received Electricity**

On the supply side, we had supplied electricity stably resulted from not only stable operation of Sendai nuclear power unit No.1 and No.2 but also comprehensive operation of generation facilities such as thermal, pumped-storage and so on, against an increase of electricity received from new energy.

[ Generated and Received Electricity ]

(Million kWh.%) [ Water Flow Rate and Nuclear Power Utilization Rate]

| General           | ed and Receive     | FY2016 2Q | Comparison with FY2015 2Q |       |  |
|-------------------|--------------------|-----------|---------------------------|-------|--|
|                   |                    |           | Difference                | Ratio |  |
|                   | Hydro              | 2,877     | -85                       | 97.1  |  |
|                   | (Water flow rate)  | (113.2)   | (0.2)                     |       |  |
|                   | Thermal            | 20,824    | -3,283                    | 86.4  |  |
| Own<br>facilities | Nuclear            | 7,791     | 7,016                     | -     |  |
| 1                 | (Utilization rate) | (39.6)    | (35.1)                    |       |  |
|                   | New Energy 2       | 546       | -56                       | 90.7  |  |
|                   | Subtotal           | 32,038    | 3,592                     | 112.6 |  |
|                   | Hydro              | 1,120     | -144                      | 88.6  |  |
| From other        | Thermal            | 4,215     | -3,475                    | 54.8  |  |
| companies         | New Energy 2       | 4,758     | 1,024                     | 127.4 |  |
|                   | Subtotal           | 10,093    | -2,595                    | 79.5  |  |
| Interchange       | Interchange        |           | -244                      | 11.3  |  |
| For pumping       |                    | -628      | -312                      | 198.4 |  |
| Total             |                    | 41,533    | 441                       | 101.1 |  |