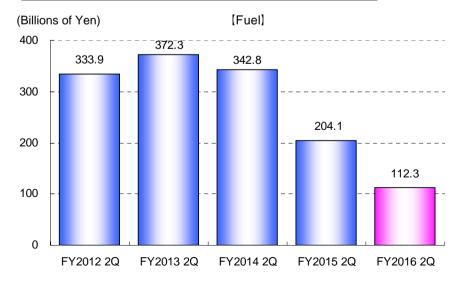

On the revenue side, consolidated sales (operating revenues) decreased by 0.3% to ¥928.2 billion compared with the 2Q of FY2015 and the ordinary revenues decreased by 0.2% to ¥937.1 billion compared with the 2Q of FY2015 as lighting and power revenue decreased mainly due to a decrease in charge unit price with the effect of fuel cost adjustment system, while the grant based on the Act on Purchase of Renewable Energy Sourced Electricity increased in electricity business. On the expenditure side, ordinary expenses decreased by 4.2% to ¥836.7 billion compared with the 2Q of FY2015 due to deferring repair work to another period within this fiscal year, group-wide cost reduction efforts, a decrease of fuel costs caused by restarting Sendai nuclear power since August, 2015 and decline of fuel prices, while power purchase from renewable energy increased. As a result, the ordinary income increased by 53.1% to ¥100.3 billion. Profit attributable to owners of parent was increased by 52.0% to ¥81.4 billion resulted from extraordinary losses, associated with the 2016 Kumamoto Earthquake.