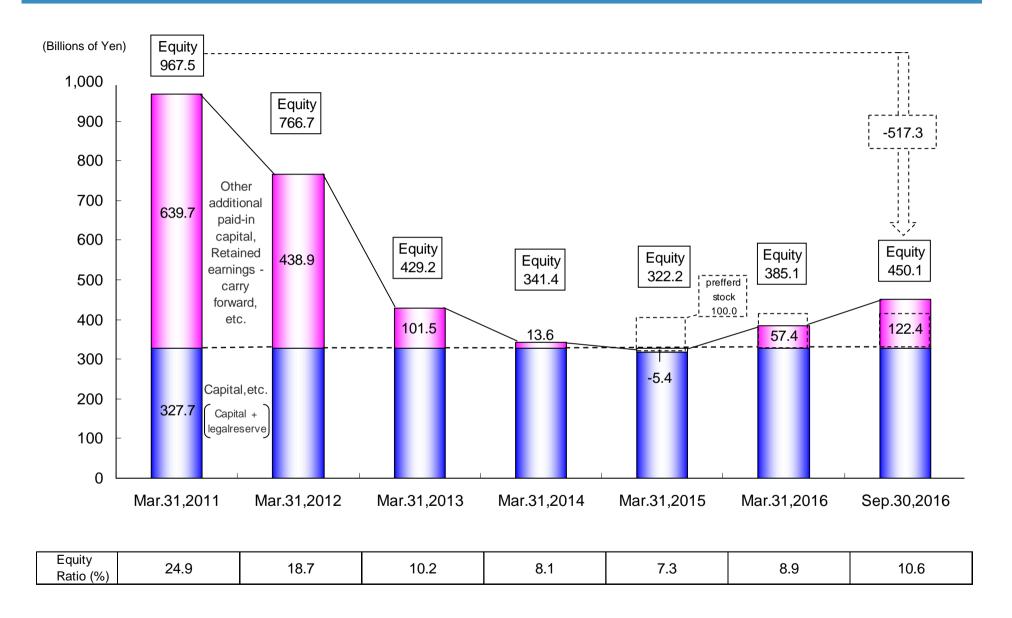

#### Table of Contents (Section2 Financial Results for the 2Q of FY2016)

| Financial Results for the 2Q of FY2016                                             |         |
|------------------------------------------------------------------------------------|---------|
| Summary of Financial Results for the 2Q of FY2016                                  | P 1     |
| Electricity Sales Volume                                                           | P 2     |
| Generated and Received Electricity                                                 | P 3     |
| Income Statement (Non-Consolidated)                                                | P 4     |
| Major Factors in the Changes in Ordinary Income (Non-Consolidated)                 | P 5     |
| (Reference 1) The effect of time lag of fuel cost adjustment                       | P 6 ~ 7 |
| (Reference 2) Outline of "Feed-in Tariffs for renewable energy"                    | P 8     |
| Balance Sheet (Non-Consolidated)                                                   | P 9     |
| Income Statement and Balance Sheet (Consolidated)                                  | P 1 0   |
| Segment Information                                                                | P 1 1   |
| Cash Flow (Consolidated)                                                           | P 1 2   |
| FY2016 Financial Results and Dividend Forecasts                                    |         |
| FY2016 Financial Results and Dividend Forecasts                                    | P 1 3   |
| (Reference) Data                                                                   |         |
| Revenues from lighting and Power and from Others (Non-Consolidated)                | P 1 4   |
| Expenses for Fuel and Power purchase (Non-Consolidated)                            | P 1 5   |
| Expenses for Maintenance and Depreciation (Non-Consolidated)                       | P 1 6   |
| Expenses for Labor and Others (Non-Consolidated)                                   | P 1 7   |
| Components of Operating Expense in Electricity Business (Non-Consolidated)         | P 1 8   |
| Free Cash Flow (Consolidated)                                                      | P 1 9   |
| Total Assets, Interest Bearing Debt, Equity, Debt- Equity Ratio (Non-Consolidated) | P 2 0   |
| Changes in Equity (Non-Consolidated)                                               | P 2 1   |