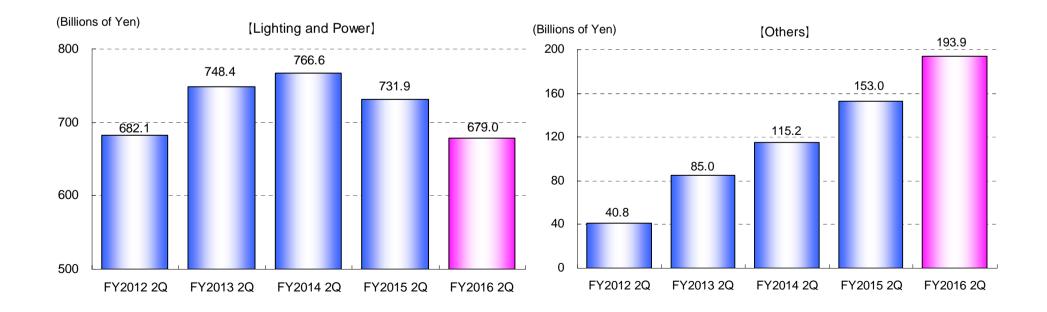

On the revenue side, consolidated sales (operating revenues) decreased by 0.3% to ¥928.2 billion compared with the 2Q of FY2015 and the ordinary revenues decreased by 0.2% to ¥937.1 billion compared with the 2Q of FY2015 as lighting and power revenue decreased mainly due to a decrease in charge unit price with the effect of fuel cost adjustment system, while the grant based on the Act on Purchase of Renewable Energy Sourced Electricity increased in electricity business. On the expenditure side, ordinary expenses decreased by 4.2% to ¥836.7 billion compared with the 2Q of FY2015 due to deferring repair work to another period within this fiscal year, group-wide cost reduction efforts, a decrease of fuel costs caused by restarting Sendai nuclear power since August, 2015 and decline of fuel prices, while power purchase from renewable energy increased. As a result, the ordinary income increased by 53.1% to ¥100.3 billion. Profit attributable to owners of parent was increased by 52.0% to ¥81.4 billion resulted from extraordinary losses, associated with the 2016 Kumamoto Earthquake.