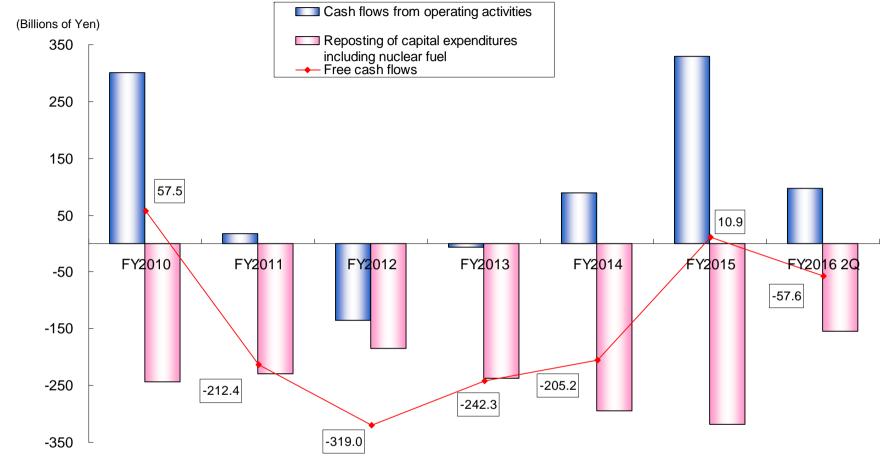

#### Table of Contents (Section2 Financial Results for the 2Q of FY2016)

| Financial Results for the 2Q of FY2016                                             |         |
|------------------------------------------------------------------------------------|---------|
| Summary of Financial Results for the 2Q of FY2016                                  | P 1     |
| Electricity Sales Volume                                                           | P 2     |
| Generated and Received Electricity                                                 | P 3     |
| Income Statement (Non-Consolidated)                                                | P 4     |
| Major Factors in the Changes in Ordinary Income (Non-Consolidated)                 | P 5     |
| (Reference 1) The effect of time lag of fuel cost adjustment                       | P 6 ~ 7 |
| (Reference 2) Outline of "Feed-in Tariffs for renewable energy"                    | P 8     |
| Balance Sheet (Non-Consolidated)                                                   | P 9     |
| Income Statement and Balance Sheet (Consolidated)                                  | P 1 0   |
| Segment Information                                                                | P 1 1   |
| Cash Flow (Consolidated)                                                           | P 1 2   |
| FY2016 Financial Results and Dividend Forecasts                                    |         |
| FY2016 Financial Results and Dividend Forecasts                                    | P 1 3   |
| (Reference) Data                                                                   |         |
| Revenues from lighting and Power and from Others (Non-Consolidated)                | P 1 4   |
| Expenses for Fuel and Power purchase (Non-Consolidated)                            | P 1 5   |
| Expenses for Maintenance and Depreciation (Non-Consolidated)                       | P 1 6   |
| Expenses for Labor and Others (Non-Consolidated)                                   | P 1 7   |
| Components of Operating Expense in Electricity Business (Non-Consolidated)         | P 1 8   |
| Free Cash Flow (Consolidated)                                                      | P 1 9   |
| Total Assets, Interest Bearing Debt, Equity, Debt- Equity Ratio (Non-Consolidated) | P 2 0   |
| Changes in Equity (Non-Consolidated)                                               | P 2 1   |