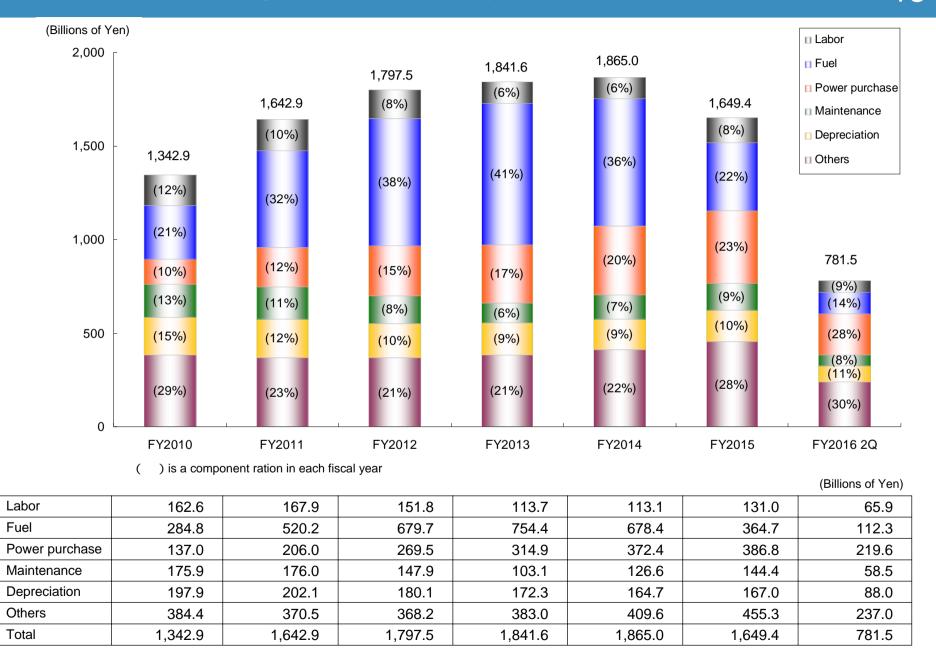

#### Table of Contents (Section2 Financial Results for the 2Q of FY2016)

| Financial Results for the 2Q of FY2016                                             |         |
|------------------------------------------------------------------------------------|---------|
| Summary of Financial Results for the 2Q of FY2016                                  | P 1     |
| Electricity Sales Volume                                                           | P 2     |
| Generated and Received Electricity                                                 | P 3     |
| Income Statement (Non-Consolidated)                                                | P 4     |
| Major Factors in the Changes in Ordinary Income (Non-Consolidated)                 | P 5     |
| (Reference 1) The effect of time lag of fuel cost adjustment                       | P 6 ~ 7 |
| (Reference 2) Outline of "Feed-in Tariffs for renewable energy"                    | P 8     |
| Balance Sheet (Non-Consolidated)                                                   | P 9     |
| Income Statement and Balance Sheet (Consolidated)                                  | P 1 0   |
| Segment Information                                                                | P 1 1   |
| Cash Flow (Consolidated)                                                           | P 1 2   |
| FY2016 Financial Results and Dividend Forecasts                                    |         |
| FY2016 Financial Results and Dividend Forecasts                                    | P 1 3   |
| (Reference) Data                                                                   |         |
| Revenues from lighting and Power and from Others (Non-Consolidated)                | P 1 4   |
| Expenses for Fuel and Power purchase (Non-Consolidated)                            | P 1 5   |
| Expenses for Maintenance and Depreciation (Non-Consolidated)                       | P 1 6   |
| Expenses for Labor and Others (Non-Consolidated)                                   | P 1 7   |
| Components of Operating Expense in Electricity Business (Non-Consolidated)         | P 1 8   |
| Free Cash Flow (Consolidated)                                                      | P 1 9   |
| Total Assets, Interest Bearing Debt, Equity, Debt- Equity Ratio (Non-Consolidated) | P 2 0   |
| Changes in Equity (Non-Consolidated)                                               | P 2 1   |