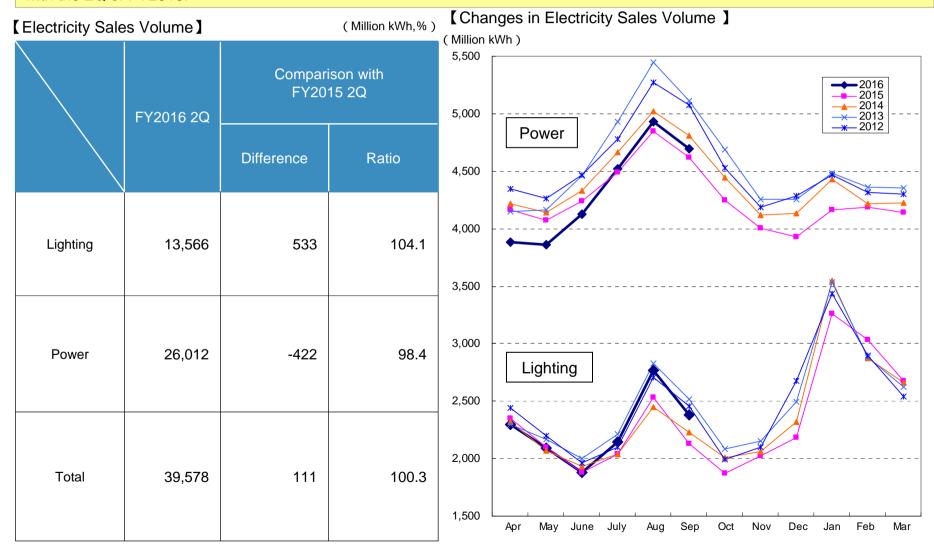

## **Electricity Sales Volume**

Lighting demand increased by 4.1% compared with the 2Q of FY2015 due to an increase in air conditioning demand resulted from higher temperature from June to September compared with the same period of the previous year. Power demand decreased by 1.6% compared with the 2Q of FY2015 due to a decrease of production in some factories.

As a result, total electricity sales volume in April to September 2016 came to 39.58 billion kWh, increased by 0.3% compared with the 2Q of FY2015.