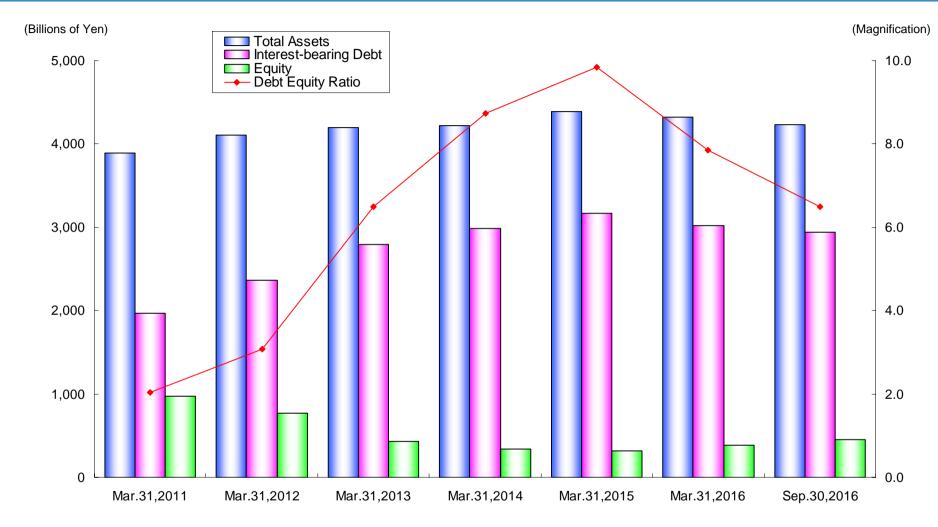

#### Table of Contents (Section2 Financial Results for the 2Q of FY2016)

| Financial Results for the 2Q of FY2016                                             |         |
|------------------------------------------------------------------------------------|---------|
| Summary of Financial Results for the 2Q of FY2016                                  | P 1     |
| Electricity Sales Volume                                                           | P 2     |
| Generated and Received Electricity                                                 | P 3     |
| Income Statement (Non-Consolidated)                                                | P 4     |
| Major Factors in the Changes in Ordinary Income (Non-Consolidated)                 | P 5     |
| (Reference 1) The effect of time lag of fuel cost adjustment                       | P 6 ~ 7 |
| (Reference 2) Outline of "Feed-in Tariffs for renewable energy"                    | P 8     |
| Balance Sheet (Non-Consolidated)                                                   | P 9     |
| Income Statement and Balance Sheet (Consolidated)                                  | P 1 0   |
| Segment Information                                                                | P 1 1   |
| Cash Flow (Consolidated)                                                           | P 1 2   |
| FY2016 Financial Results and Dividend Forecasts                                    |         |
| FY2016 Financial Results and Dividend Forecasts                                    | P 1 3   |
| (Reference) Data                                                                   |         |
| Revenues from lighting and Power and from Others (Non-Consolidated)                | P 1 4   |
| Expenses for Fuel and Power purchase (Non-Consolidated)                            | P 1 5   |
| Expenses for Maintenance and Depreciation (Non-Consolidated)                       | P 1 6   |
| Expenses for Labor and Others (Non-Consolidated)                                   | P 1 7   |
| Components of Operating Expense in Electricity Business (Non-Consolidated)         | P 1 8   |
| Free Cash Flow (Consolidated)                                                      | P 1 9   |
| Total Assets, Interest Bearing Debt, Equity, Debt- Equity Ratio (Non-Consolidated) | P 2 0   |
| Changes in Equity (Non-Consolidated)                                               | P 2 1   |