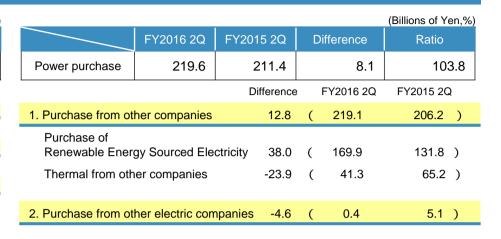

On the revenue side, consolidated sales (operating revenues) decreased by 0.3% to ¥928.2 billion compared with the 2Q of FY2015 and the ordinary revenues decreased by 0.2% to ¥937.1 billion compared with the 2Q of FY2015 as lighting and power revenue decreased mainly due to a decrease in charge unit price with the effect of fuel cost adjustment system, while the grant based on the Act on Purchase of Renewable Energy Sourced Electricity increased in electricity business. On the expenditure side, ordinary expenses decreased by 4.2% to ¥836.7 billion compared with the 2Q of FY2015 due to deferring repair work to another period within this fiscal year, group-wide cost reduction efforts, a decrease of fuel costs caused by restarting Sendai nuclear power since August, 2015 and decline of fuel prices, while power purchase from renewable energy increased. As a result, the ordinary income increased by 53.1% to ¥100.3 billion. Profit attributable to owners of parent was increased by 52.0% to ¥81.4 billion resulted from extraordinary losses, associated with the 2016 Kumamoto Earthquake.