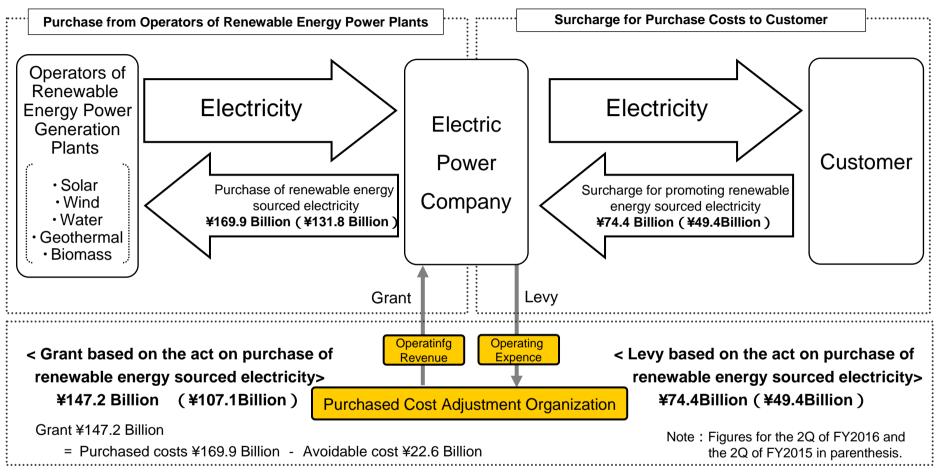

On the revenue side, consolidated sales (operating revenues) decreased by 0.3% to ¥928.2 billion compared with the 2Q of FY2015 and the ordinary revenues decreased by 0.2% to ¥937.1 billion compared with the 2Q of FY2015 as lighting and power revenue decreased mainly due to a decrease in charge unit price with the effect of fuel cost adjustment system, while the grant based on the Act on Purchase of Renewable Energy Sourced Electricity increased in electricity business. On the expenditure side, ordinary expenses decreased by 4.2% to ¥836.7 billion compared with the 2Q of FY2015 due to deferring repair work to another period within this fiscal year, group-wide cost reduction efforts, a decrease of fuel costs caused by restarting Sendai nuclear power since August, 2015 and decline of fuel prices, while power purchase from renewable energy increased. As a result, the ordinary income increased by 53.1% to ¥100.3 billion. Profit attributable to owners of parent was increased by 52.0% to ¥81.4 billion resulted from extraordinary losses, associated with the 2016 Kumamoto Earthquake.