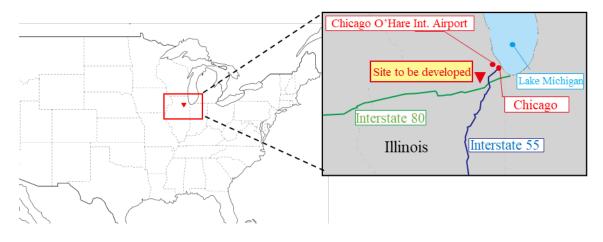

This project involves the development of an industrial facility with a total floor area of  $73,000 \text{ m}^2$  in partnership with Nippon Steel Kowa Real Estate Co., Ltd., CBRE K.K., and U.S. developer Trammell Crow Company. The Chicago metropolitan area, which has the third largest population in the United States, is well-equipped with logistics infrastructure such as interstate highways, freight railroads, and O'Hare International Airport. It is expected to continue to have high demand for industrial facilities as a logistics hub in the Midwest of the United States. The site to be developed is located close to interstates 55 and 80, providing good access to major cities including Chicago.

## Industrial facility development sit