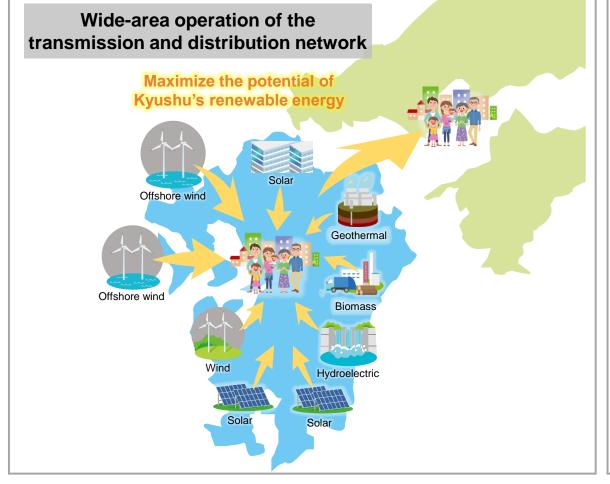

## **Advanced Transmission and Distribution Network**

- To fully utilize renewable energy potential in Kyushu, we will focus on optimizing transmission capacity and enhancing inter-regional transmission lines and core power grids, guided by the national government's master plan. This will support the cross-regional operation of the transmission and distribution network.
- We will work on advanced technologies for demand-supply management and grid stabilization using digital technology to balance the large-scale adoption of renewable energy while maintaining power quality.