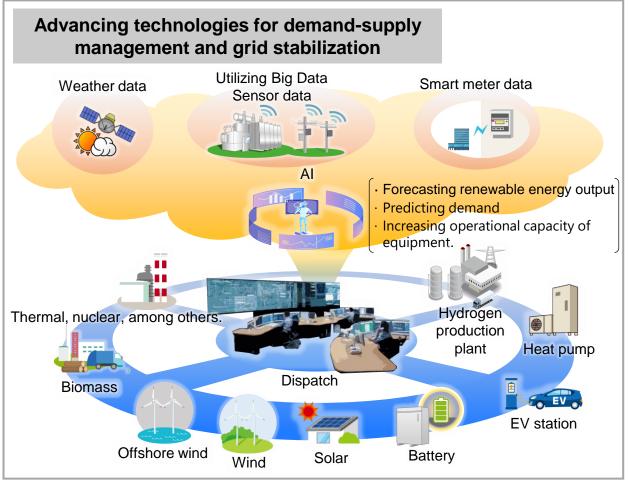

## **Advanced Transmission and Distribution Network**

- To fully utilize renewable energy potential in Kyushu, we will focus on optimizing transmission capacity and enhancing inter-regional transmission lines and core power grids, guided by the national government's master plan. This will support the cross-regional operation of the transmission and distribution network.
- We will work on advanced technologies for demand-supply management and grid stabilization using digital technology to balance the large-scale adoption of renewable energy while maintaining power quality.