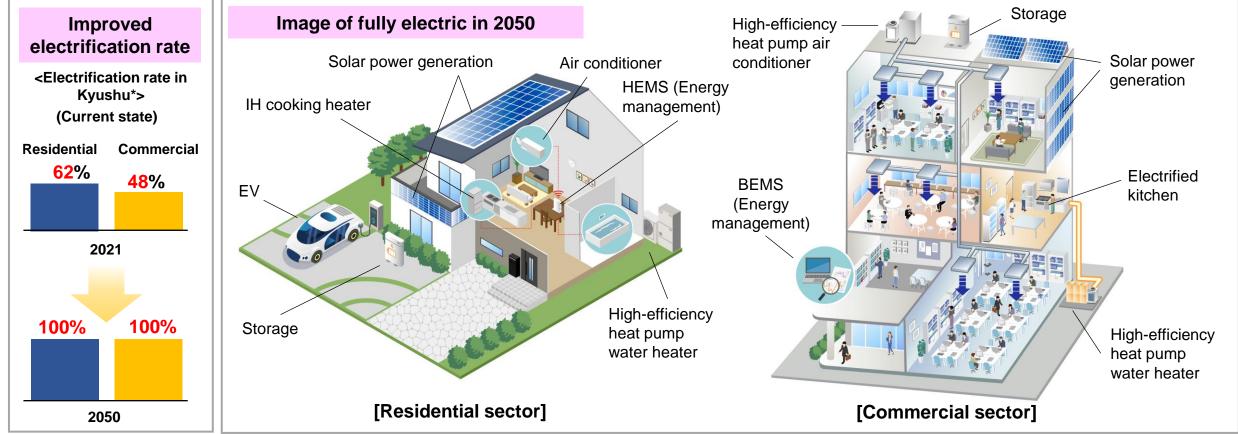

## **Maximum Electrification**

 We will contribute to achieve 100% electrification rate by 2050 by promoting all-electric homes in the residential sector and electrification of air conditioning, hot water supply, and kitchen equipment in the commercial sector, while enhancing our electricity rate plans.

[Residential sector] Through the use of IoT, AI, and other technologies based on all-electrification, we help customers realize a safe, comfortable, energy-efficient and economic lifestyle.

[Commercial sector] We propose various optimal heat-efficiency heat pump systems based on the operational status of the customer's facility and energy usage.

\* The electrification rate of Kyushu is estimated by the company based on national statistical information.