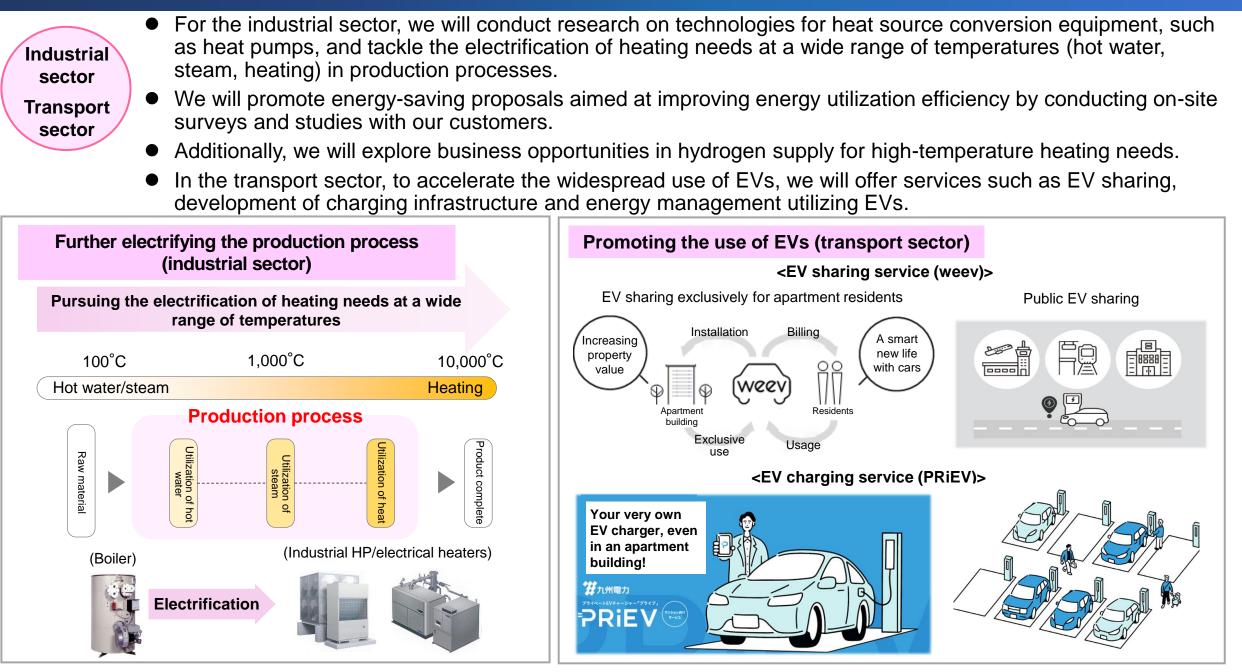

**Maximum Electrification**



 We will contribute to achieve 100% electrification rate by 2050 by promoting all-electric homes in the residential sector and electrification of air conditioning, hot water supply, and kitchen equipment in the commercial sector, while enhancing our electricity rate plans.

[Residential sector] Through the use of IoT, AI, and other technologies based on all-electrification, we help customers realize a safe, comfortable, energy-efficient and economic lifestyle.

[Commercial sector] We propose various optimal heat-efficiency heat pump systems based on the operational status of the customer's facility and energy usage.



\* The electrification rate of Kyushu is estimated by the company based on national statistical information.

## **Maximum Electrification**